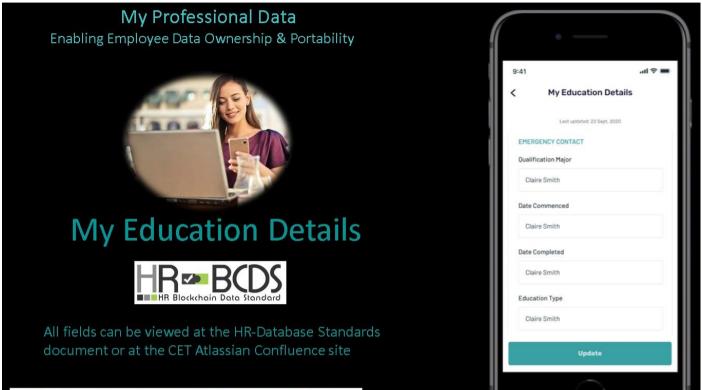

## C3. My Education Details

(Custom object GCX\_Integrated\_Data: Data derived from custom object GCX\_Education\_Qualifications)

#### Process

- (a) Data is updated in Blockchain by employee only and using the MyProData mobile application
- (b) Data is automatically read across to the Platform to keep both data sources in sync.

 
 The application prototyped on this site may not be reproduced in any form without the written consent of Competitive Edge